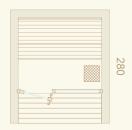

# **Two floor plans**

GARDA WITH REAR WINDOW CLT in translucent paint

Dimensions

230

33