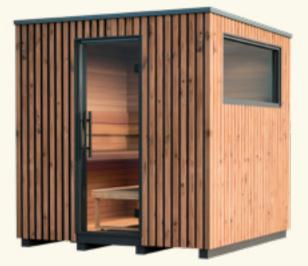

#### An adaptable wellness haven

Terra is a flexible modular outdoor sauna that allows you to design your own unique wellness space. The three modules can be used individually or combined, with an optional changing area and versatile relaxation space in addition to the sauna itself. Terra's two design options - the lighter wood shades of the Natural package and the eye-catching colour contrast of the Modern package - also offer a selection of exquisite styles.

With its elegantly sloping roof, Terra's innovative and inviting design creates a dramatic allure from the outside and a luxurious sense of space within - without losing cosiness or privacy.

# **Terra modules**

#### TERRA SMALL

The smallest and simplest module, with a cosy space that can be used as a standalone sauna or linked to another module.

# **Dimensions**

TERRA SMALL AND TERRA LOUNGE MODELS COMBINED

NATURAL

This clean, light design features natural wood tones for an open and inviting appearance.

Interior material: natural alder Exterior material: thermo-pine

#### TERRA MEDIUM

A larger sauna module for those who need that little bit of extra space. In addition to the sauna, it also contains a changing area.

#### TERRA LOUNGE

A large, luxurious relaxation area that can be adapted to suit your requirements, from an office, studio or rehearsal room to a home cinema or guest bedroom or simply as a place to relax between steams.