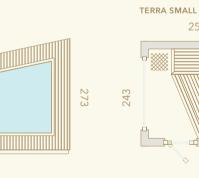

#### TERRA SMALL

The smallest and simplest module, with a cosy space that can be used as a standalone sauna or linked to another module.

# **Dimensions**

TERRA SMALL AND TERRA LOUNGE MODELS COMBINED

NATURAL

This clean, light design features natural wood tones for an open and inviting appearance.

Interior material: natural alder Exterior material: thermo-pine