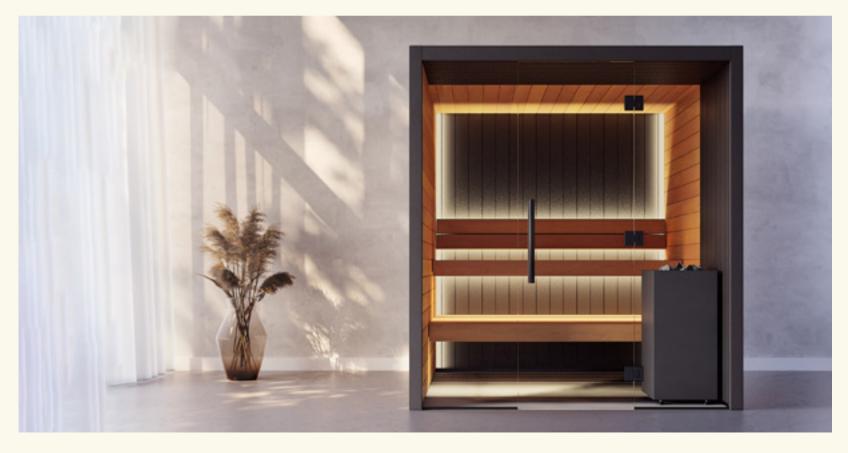

#### Unwind in style

Vulcana is a sauna that combines a stylish, modern design with the finest craftsmanship and superior materials. The deep golden colour and smooth surfaces of the thermo-aspen walls are elegantly offset by dark embossed *Ignite* cladding to create a uniquely tasteful and striking synergy. The stunning *Ignite* cladding in alder is used sparingly on the feature walls to accentuate the thermo-aspen's true splendour.

The allure of Vulcana's exquisite design is not only visual; ease of use and wellness are also built in, with the app-controlled heater saving effort, the angled backrest adding comfort and the large glass frontage creating an invitingly bright and open space.