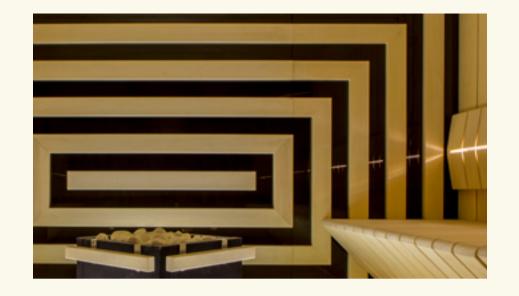

#### Heater stone

This luxurious dark grey stone panel creates a unique atmosphere, a stylish setting from the heater up to the ceiling.

#### Unwind in style

Vulcana is a sauna that combines a stylish, modern design with the finest craftsmanship and superior materials. The deep golden colour and smooth surfaces of the thermo-aspen walls are elegantly offset by dark embossed *Ignite* cladding to create a uniquely tasteful and striking synergy. The stunning *Ignite* cladding in alder is used sparingly on the feature walls to accentuate the thermo-aspen's true splendour.

#### Cladding combination

Vulcana's attractive, deep-golden thermoaspen cladding panels are complemented by exquisite dark walls in *Ignite* alder.