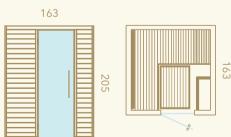

to offer this luxury touch in a sauna that can fit into

Baia offers an unbeatable price-to-quality ratio - alongside energy efficiency and quality construction, it is the best option for a low-cost, aesthetically pleasing, and ergonomic compact

# **Key features**

#### Interior

Cosy and pleasant feel and look thanks to the quality and colour of the thermo-aspen. Small dimensions, easy to fit into smaller (bath)rooms. Wooden details pre-treated with sauna wax. Premium door with metal or wood handle.

#### Bench

Beautiful and comfortable wavy bench.

#### Easy installation

Easy-to-install DIY-sauna approximately 4-6 hours with two people.

#### Heater

Select heater power of 3.5 or 4.5 kW

#### Lighting

Lighting with IR sensor switch.

# **Dimensions**

Left- or right-handed opening





Thermo-aspen

# Natura

Naturally reinvigorating

Natura softly embraces and cherishes its visitors. A perfect place to wholeheartedly enjoy the healing sauna, surrounded by a luxurious ambience.

The exquisite deep brown of the terrace charms with its refined elegance outside while the warm colour of the heat-treated aspen coddles you inside. The large front window opens to an enjoyable view of the outdoors. Moreover, on the terrace, you can experience the surrounding nature without a filter.

Natura is created in cooperation with the talented Italian architect Luca Donazzolo.



# **Key features**

#### Exterior

The exterior cladding is designed to withstand severe climate conditions: the Nordic spruce wood is thermotreated, brushed and painted.

The walls, floor and roof are effici