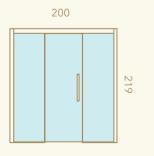

# Dimensions

Left- or right-handed opening

180-250

Instil a sense of calm

Nativa is a sauna with simplicity and rationality. It is designed to instil a sense of calm and tranquillity.

We call it Nativa because we want the space to feel like it matches your home. Its strong relief wall panels give you a sense of safety and the comforting feeling that you belong.

#### Left- or right-handed opening

180-250