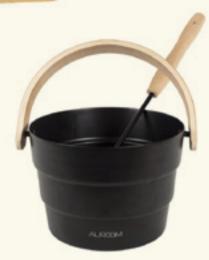

# Pail & ladle

6 L

Finnish design, designer Annika Korpela. Made from lightweight and durable aluminium painted black. Wooden handles.

See the full list of our equipment at auroomwellness.com