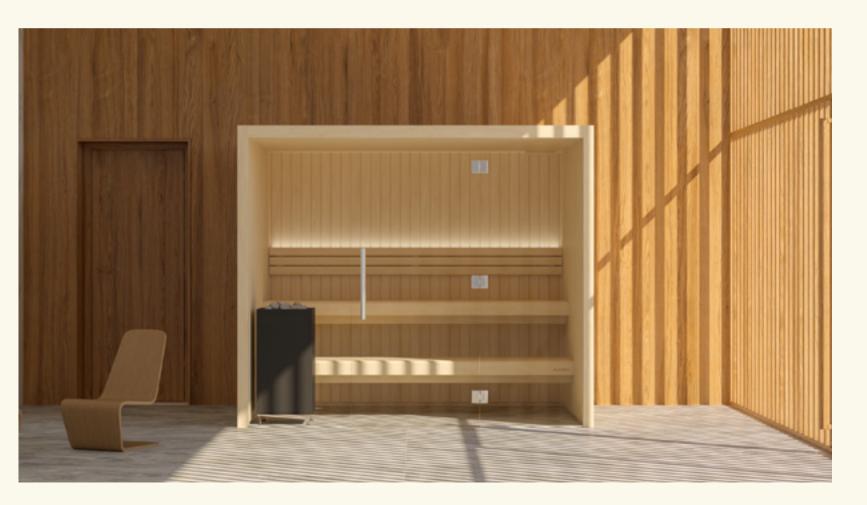

#### Unwind in style

Vulcana is a sauna that combines a stylish, modern design with the finest craftsmanship and superior materials. The deep golden colour and smooth surfaces of the thermo-aspen walls are elegantly offset by dark embossed *Ignite* cladding to create a uniquely tasteful and striking synergy. The stunning *Ignite* cladding in alder is used sparingly on the feature walls to accentuate the thermo-aspen's true splendour.

The allure of Vulcana's exquisite design is not only visual; ease of use and wellness are also built in, with the app-controlled heater saving effort, the angled backrest adding comfort and the large glass frontage creating an invitingly bright and open space.

# **Key features**

#### Modern, sleek design

The perfect indoor sauna for the modern home, Vulcana combines highquality materials with stylish aesthetics for a contemporary wellness experience.

#### Cladding combination

Vulcana's attractive, deep-golden thermoaspen cladding panels are complemented by exquisite dark walls in *Ignite* alder.

#### Auroom x HUUM CORE heater

Designed in cooperation with award-winning producer HUUM, our CORE heater comes with a range of safety features, including a child lock and door sensor.