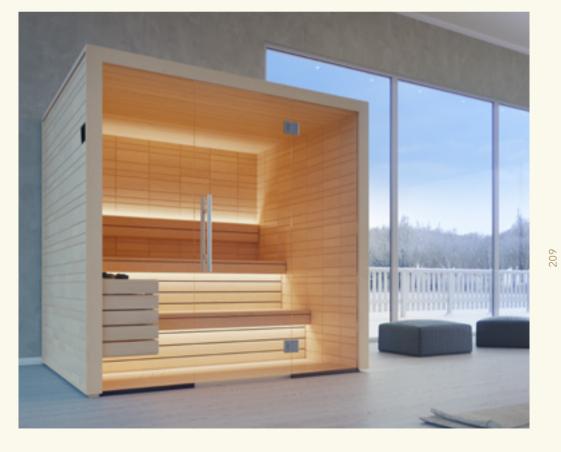

The choices don't end with the material. There is also a wide selection of high-quality equipment – from speakers to control units.

9

Brighten and revitalise

Lumina's sophisticated design is combined with simplicity and practicality. Its unique bi-colour walls and exquisite interior design immerses you in a luxurious, yet cosy and harmonious atmosphere.

Lumina has all the necessary features to give you a full regenerating experience. All components harmonise: the door, the lamp, the towel holder. The lighting is smooth and unified and creates a sensation of tranquillity inside the sauna.

Lumina is created in cooperation with the talented Italian architect Luca Donazzolo.