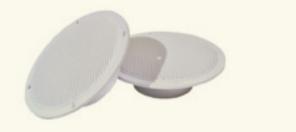

# **Speakers**

Music choice gives the possibility to create different moods and feelings. The speakers are waterproof, white in colour, 2 pcs in set.