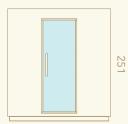

# Dimensions

Left- or right-handed opening

180-250

Instil a sense of calm

Nativa is a sauna with simplicity and rationality. It is designed to instil a sense of calm and tranquillity.

We call it Nativa because we want the space to feel like it matches your home. Its strong relief wall panels give you a sense of safety and the comforting feeling that you belong.

#### Left- or right-handed opening

180-250