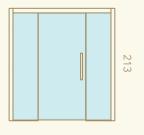

# Dimensions

Left- or right-handed opening

180-250

Instil a sense of calm

Nativa is a sauna with simplicity and rationality. It is designed to instil a sense of calm and tranquillity.

We call it Nativa because we want the space to feel like it matches your home. Its strong relief wall panels give you a sense of safety and the comforting feeling that you belong.