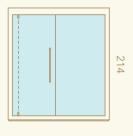

#### Uplifting harmony

Libera was born to give you the opportunity to design the space according to your desires. It is possible to choose between a wooden or glass front wall and, depending on your preferences, you can have it with or without a backrest.

Libera's name reflects its nature: a place that lifts your spirit. Every detail in the sauna is made to create a feeling of ease and lightness.

Libera is created in cooperation with the talented Italian architect Luca Donazzolo.

# Dimensions

#### Left- or right-handed opening

180-250