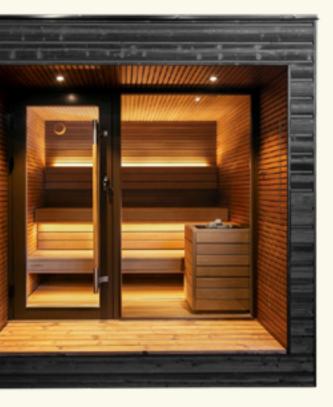

# Designer Collection

In creating our designer saunas, our focus is on the people we are crafting them for and their wellbeing. Every detail provides both functional and aesthetic value and serves the same goal: to boost people's physical and mental wellbeing through sauna experiences that bring balance to mind, body and soul. The Auroom Designer Collection of saunas are the best in our range. The wide selection of styles, loved by satisfied customers all over the world, are created working closely with designers who have years of experience. All designer saunas are customisable to meet every need and vision. Starting with the panelling, wood type and glass of your choice.

The choices don't end with the material. There is also a wide selection of high-quality equipment – from speakers to control units.

9

Brighten and revitalise

Lumina's sophisticated design is combined with simplicity and practicality. Its unique bi-colour walls and exquisite interior design immerses you in a luxurious, yet cosy and harmonious atmosphere.

Lumina has all the necessary features to give you a full regenerating experience. All components harmonise: the door, the lamp, the towel holder. The lighting is smooth and unified and creates a sensation of tranquillity inside the sauna.

Lumina is created in cooperation with the talented Italian architect Luca Donazzolo.