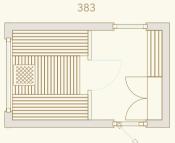

# Dimensions

Left- or right-handed opening

180-250

Instil a sense of calm

Nativa is a sauna with simplicity and rationality. It is designed to instil a sense of calm and tranquillity.

We call it Nativa because we want the space to feel like it matches your home. Its strong relief wall panels give you a sense of safety and the comforting feeling that you belong.

#### Left- or right-handed opening

#### Left- or right-handed opening

180-250