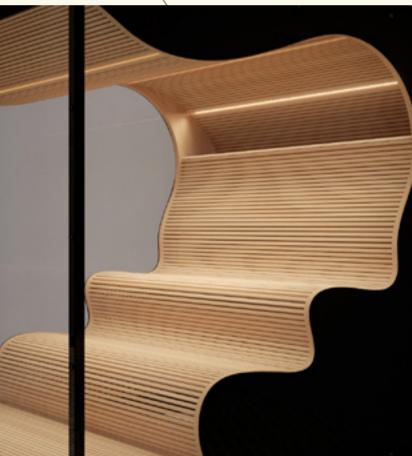

# **Materials**

Thermo-aspen

With its ergonomic design and unique features, the Baia sauna is particularly attractive thanks to its curved seating. Wavy benches can usually only be found in larger saunas, but we wanted to offer this luxury touch in a sauna that can fit into

#### Bench

Beautiful and comfortable wavy bench.