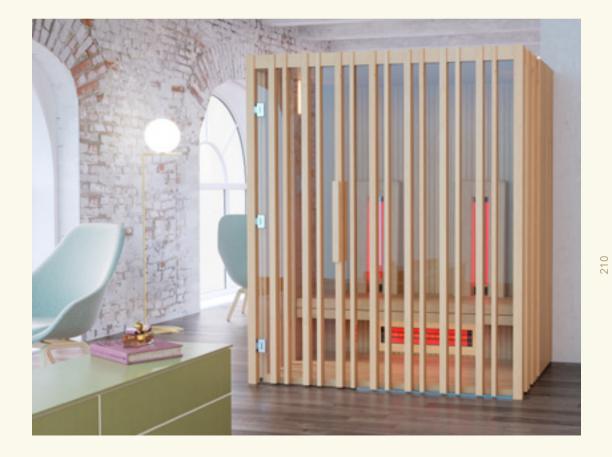

# Irradia

#### Radiant recreation

A spectacular sauna with bold looks where your body is warmed by infrared technology and your eyes are pampered by the contemporary design.

One glance at Irradia reveals the discrete harmony of wood and glass. By skilfully combining those two materials, we achieve a semi-transparent front, which is both revealing and concealing.

Irradia is created in cooperation with the talented Italian architect Luca Donazzolo.