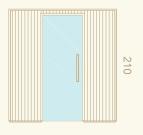

#### Left- or right-handed opening

180-250

Compact tranquility

A small sauna that's big at heart, Cala offers the benefits and enjoyment of a sauna in spaces of all sizes. The Cala sauna is made from thermally modified aspen, which offers exceptional build guality alongside its attractive appearance.

This small sauna is guick to assemble and can be installed in practically any space. And with its straightforward electrical setup, simple controls and low energy demands, it's easy to use and cheap to run.

#### Rounded luxury

smaller spaces.

sauna.

**Dimensions** 

Left- or right-handed opening