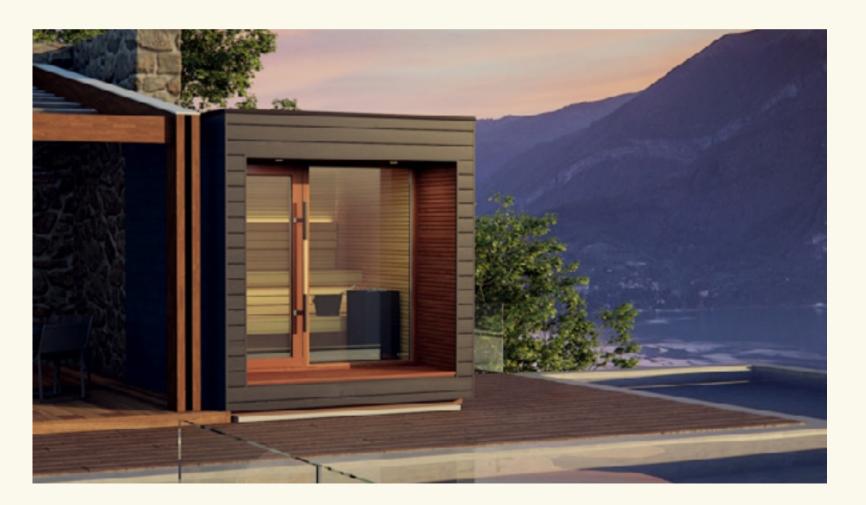

# An oasis in your garden

Close your eyes and imagine that you have a sauna in your garden. After basking in the heat, you jump in a cold shower or natural pond in the garden to cool down, or in winter, dive into cold powdered snow. But why just dream?

An Auroom outdoor sauna is a wonderful everyday luxury that will make your outdoor living experience even more enjoyable by broadening your options for socialising and activities.

While enjoying sauna solo is always a welcome experience, the outdoor sauna is best enjoyed as a group activity. Your sauna will provide the perfect excuse to spend time with friends, get to know your colleagues or invite your family around for a catch-up. Outdoor saunas make a complete event - you can combine a barbeque dinner with a refreshing sauna experience.