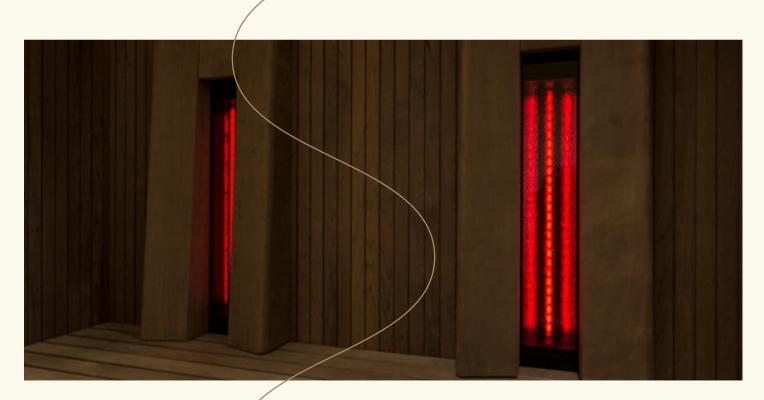

# Boost your health with infrared

Unlike traditional infrared saunas don't heat the air around you. Rather, they use infrared lamps to directly warm your body's core temperature. Infrared sauna lovers say that the heat penetrates deeper than the warmed air from conventional saunas. This allows them to experience a more intense sweat at a lower temperature.

If you don't want to give up your regular sauna we offer the best of both worlds. A dual sauna is the perfect combination of the traditional sauna and the new-generation infrared sauna. If you are interested, then contact us and let's see what we can offer you.