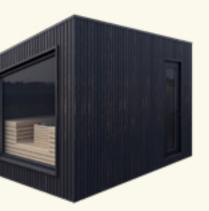

# Electa

#### Unique enjoyment

The unique Electa seduces you with its clean and clear looks, and delivers the perfect level of charming sophistication at the same time.

Clean and Nordic Electa belongs to the elite. A design in which short wall elements of differing widths cast playful shadows to create a characteristic kinetic illusion. It forms an elegant pattern that is neither vivid nor aggressive.

Electa is created in cooperation with the talented Italian architect Luca Donazzolo.