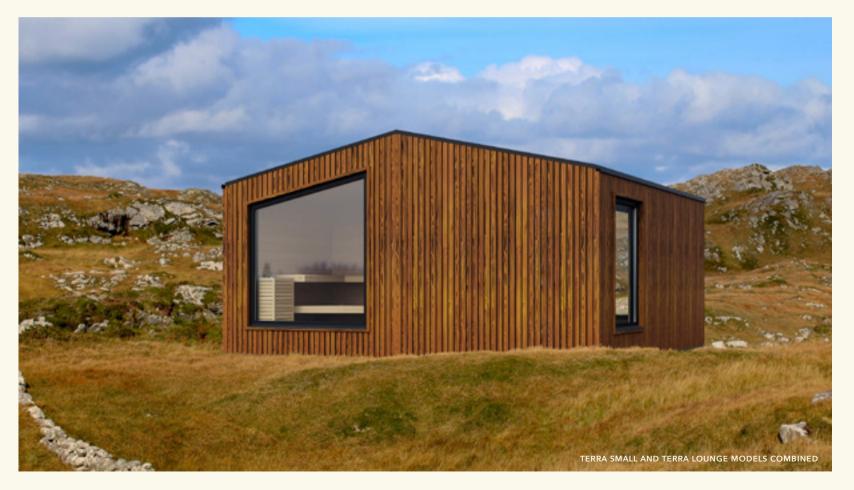

#### An adaptable wellness haven

Terra is a flexible modular outdoor sauna that allows you to design your own unique wellness space. The three modules can be used individually or combined, with an optional changing area and versatile relaxation space in addition to the sauna itself. Terra's two design options - the lighter wood shades of the Natural package and the eye-catching colour contrast of the Modern package - also offer a selection of exquisite styles.

With its elegantly sloping roof, Terra's innovative and inviting design creates a dramatic allure from the outside and a luxurious sense of space within - without losing cosiness or privacy.

#### TERRA SMALL

The smallest and simplest module, with a cosy space that can be used as a standalone sauna or linked to another module.

#### TERRA LOUNGE

A large, luxurious relaxation area that can be adapted to suit your requirements, from an office, studio or rehearsal room to a home cinema or guest bedroom or simply as a place to relax between steams.

# **Dimensions**

TERRA SMALL AND TERRA LOUNGE MODELS COMBINED

NATURAL

This clean, light design features natural wood tones for an open and inviting appearance.

Interior material: natural alder Exterior material: thermo-pine