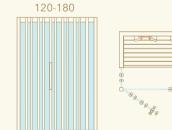

at Irradia reveals the discrete harmony of wood and glass. By skilfully combining those two materials, we achieve a semi-transparent front, which is both revealing and concealing.

Irradia is created in cooperation with the talented Italian architect Luca Donazzolo.



# **Dimensions**

Left- or right-handed opening



# **Materials**

Aspen Alder Thermo-aspen





#### Aluminium base frame

The aluminium base frame under the sauna walls is durable, resistant and very suitable for humid rooms.

#### Floor

The floor is designed to match the overall style and its grids come with rubber strips.

#### External panelling

External panelling is available for the side and back walls. Side wall options include either solid wood or glass panels.

### **Dimensions**

Left- or right-handed opening





### **Materials**

Aspen Alder Dark thermo-alder, brushed Terra

#### An adaptable wellness haven

Terra is a flexible modular outdoor sauna that allows you to design your own unique wellness space. The three modules can be used individually or combined, with an optional changing area and versatile relaxation space in addition to the sauna itself. Terra's two design options - the lighter wood shades of the Natural package and the eye-catching colour contrast of the Modern package - also offer a selection of exquisite styles.

With its elegantly sloping roof, Terra's innovative and inviting design creates a dramatic allure from the outside and a luxurious sense of space within - without losing cosiness or privacy.



# **Terra modules**

#### TERRA SMALL

The smallest and simplest modul