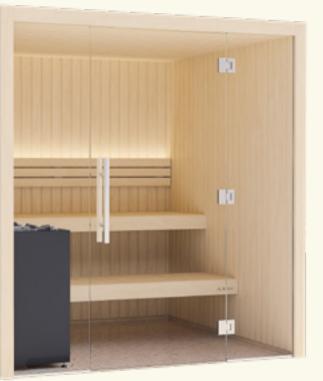

# Designer Collection

In creating our designer saunas, our focus is on the people we are crafting them for and their wellbeing. Every detail provides both functional and aesthetic value and serves the same goal: to boost people's physical and mental wellbeing through sauna experiences that bring balance to mind, body and soul. The Auroom Designer Collection of saunas are the best in our range. The wide selection of styles, loved by satisfied customers all over the world, are created working closely with designers who have years of experience. All designer saunas are customisable to meet every need and vision. Starting with the panelling, wood type and glass of your choice.

The choices don't end with the material. There is also a wide selection of high-quality equipment – from speakers to control units.

9

Brighten and revitalise

Lumina's sophisticated design is combined with simplicity and practicality. Its unique bi-colour walls and exquisite interior design immerses you in a luxurious, yet cosy and harmonious atmosphere.

Lumina has all the necessary features to give you a full regenerating experience. All components harmonise: the door, the lamp, the towel holder. The lighting is smooth and unified and creates a sensation of tranquillity inside the sauna.

Lumina is created in cooperation with the talented Italian architect Luca Donazzolo.