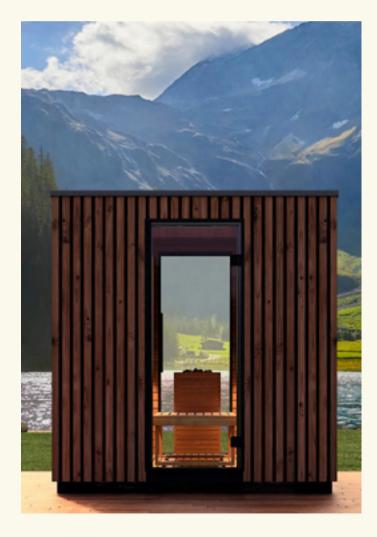

# An oasis in your garden

Close your eyes and imagine that you have a sauna in your garden. After basking in the heat, you jump in a cold shower or natural pond in the garden to cool down, or in winter, dive into cold powdered snow. But why just dream?

An Auroom outdoor sauna is a wonderful everyday luxury that will make your outdoor living experience even more enjoyable by broadening your options for socialising and activities.

While enjoying sauna solo is always a welcome experience, the outdoor sauna is best enjoyed as a group activity. Your sauna will provide the perfect excuse to spend time with friends, get to know your colleagues or invite your family around for a catch-up. Outdoor saunas make a complete event - you can combine a barbeque dinner with a refreshing sauna experience.