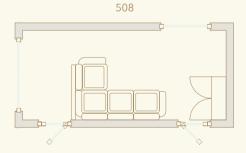

les**

#### TERRA SMALL

The smallest and simplest module, with a cosy space that can be used as a standalone sauna or linked to another module.



# **Dimensions**



TERRA SMALL AND TERRA LOUNGE MODELS COMBINED



NATURAL

This clean, light design features natural wood tones for an open and inviting appearance.

Interior material: natural alder Exterior material: thermo-pine

#### TERRA MEDIUM

A larger sauna module for those who need that little bit of extra space. In addition to the sauna, it also contains a changing area.

#### TERRA LOUNGE

A large, luxurious relaxation area that can be adapted to suit your requirements, from an office, studio or rehearsal room to a home cinema or guest bedroom or simply as a place to relax between steams.



TERRA MEDIUM









#### TERRA LOUNGE



# **Design packages**

#### MODERN

Bright surfaces combine with dark contrast areas to provide privacy and shade.

Interior material: alder coated with dark-grey wax Exterior material: thermo-pine with translucent black paint

SIMPLICITY IS THE KEY

The Auroom Essential Collection saunas are created to celebrate minimalism. The wide

# Essential 6011ection

All Essential Collection saunas are minimalist in their core, but there are different choices to create a suitable sauna



#### Relax in simple style

The best things in life are uncomplicated, and Emma is loved for its understated and classic look. A highly practical indoor sauna, Emma combines clean lines with high-quality materials to bring a touch of style and relaxation to your home.

With the STP-profile wood panels available