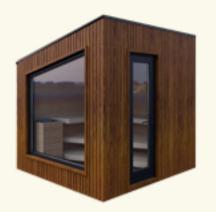

#### TERRA SMALL

The smallest and simplest module, with a cosy space that can be used as a standalone sauna or linked to another module.