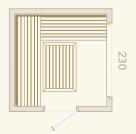

# **Two floor plans**

GARDA WITH REAR WINDOW CLT in translucent paint

Dimensions

230

33