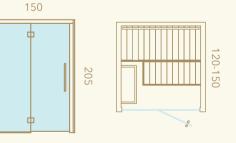

# Dimensions

Left- or right-handed opening

180-250

Instil a sense of calm

Nativa is a sauna with simplicity and rationality. It is designed to instil a sense of calm and tranquillity.

We call it Nativa because we want the space to feel like it matches your home. Its strong relief wall panels give you a sense of safety and the comforting feeling that you belong.