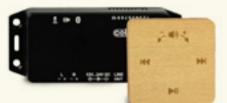

# Thermometer, thermo- & hygrometer

Diameter 13 cm

Special and unique Auroom design. The case is made of black powder-coated stainless steel. Mineral glass cover.