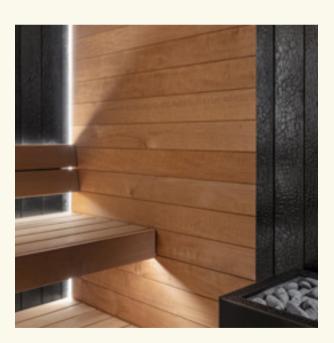

# Lighting

Auroom offers the possibility to use a variety of monochrome and RGB lighting solutions. Different control options can also be used.