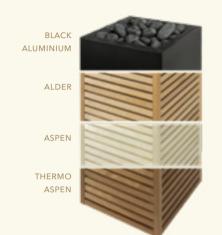

# The beauty of choice

To build Auroom saunas, we use both thermally modified and natural timber. You can thermo-treat, brush or paint your sauna.

Our thermo-treatment offers great visual effects: the charming brownish colour can be lighter or darker, depending on the wood type and heating procedure.

The use of painted wood creates another range of options. There are a lot of beautiful tones, so let your imagination take flight.