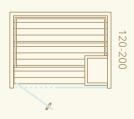

# Dimensions

Left- or right-handed opening

180-250

Instil a sense of calm

Nativa is a sauna with simplicity and rationality. It is designed to instil a sense of calm and tranquillity.

We call it Nativa because we want the space to feel like it matches your home. Its strong relief wall panels give you a sense of safety and the comforting feeling that you belong.