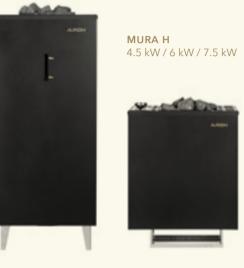

# Heaters

Auroom electric heaters are highquality products that create an authentic sauna experience. All heater models have vaporiser versions for flexible climate creation options - from hot and dry to mild and humid.

Mura is a wall mounting model, Alta and Core are floor-standing models.

ALTA H 7.5 kW / 9 kW / 10.5 kW / 12 kW

HUUM CORE HEATER

6 kW / 9 kW / 10.5 kW