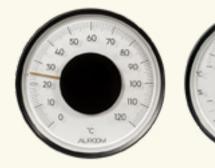

# **Bluetooth player**

The Bluetooth player brings your favourite music wirelessly from your smartphone or tablet into the sauna. With the optional wall remote button you can control the audio playback effortlessly from inside.

# Pail & ladle

6 L

Finnish design, designer Annika Korpela. Made from lightweight and durable aluminium painted black. Wooden handles.

See the full list of our equipment at auroomwellness.com