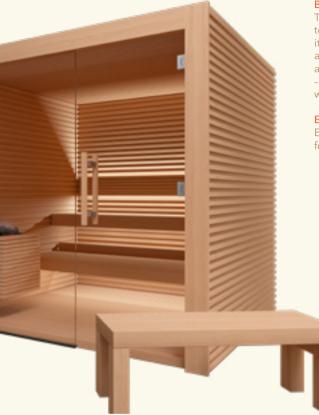

# Designer Collection

In creating our designer saunas, our focus is on the people we are crafting them for and their wellbeing. Every detail provides both functional and aesthetic value and serves the same goal: to boost people's physical and mental wellbeing through sauna experiences that bring balance to mind, body and soul. The Auroom Designer Collection of saunas are the best in our range. The wide selection of styles, loved by satisfied customers all over the world, are created working closely with designers who have years of experience. All designer saunas are customisable to meet every need and vision. Starting with the panelling, wood type and glass of your choice.

The choices don't end with the material. There is also a wide selection of high-quality equipment – from speakers to control units.

9

Brighten and revitalise

Lumina's sophisticated design is combined with simplicity and practicality. Its unique bi-colour walls and exquisite interior design immerses you in a luxurious, yet cosy and harmonious atmosphere.