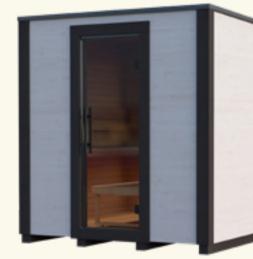

# **Two floor plans**

GARDA WITH REAR WINDOW CLT in translucent paint

Dimensions

230

33