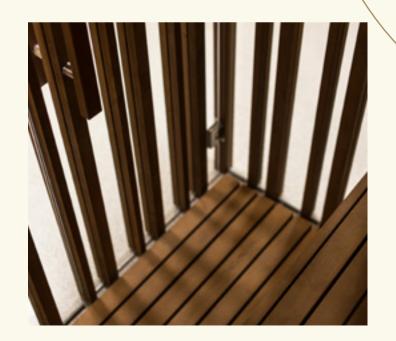

# Walls

Our state-of-the-art manufacturing capabilities and design skills enable us to create unique solutions from curved walls to very complex angled elements.

Auroom has the ability to make single and double-sloped, straight and curved ceilings. We use various lighting solutions and, if necessary, make special cornices according to your wishes.