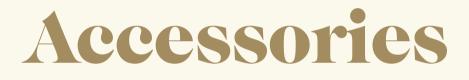

# Thermometer, thermo- & hygrometer

Diameter 13 cm

Special and unique Auroom design. The case is made of black powder-coated stainless steel. Mineral glass cover.