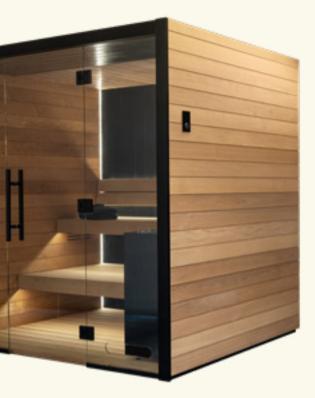

# Designer Collection

In creating our designer saunas, our focus is on the people we are crafting them for and their wellbeing. Every detail provides both functional and aesthetic value and serves the same goal: to boost people's physical and mental wellbeing through sauna experiences that bring balance to mind, body and soul. The Auroom Designer Collection of saunas are the best in our range. The wide selection of styles, loved by satisfied customers all over the world, are created working closely with designers who have years of experience. All designer saunas are customisable to meet every need and vision. Starting with the panelling, wood type and glass of your choice.

The choices don't end with the material. There is also a wide selection of high-quality equipment – from speakers to control units.

9

Brighten and revitalise

Lumina's sophisticated design is combined with simplicity and practicality. Its unique bi-colour walls and exquisite interior design immerses you in a luxurious, yet cosy and harmonious atmosphere.

Lumina has all the necessary features to give you a full regenerating experience. All components harmonise: the door, the lamp, the towel holder. The lighting is smooth and unified and creates a sensation of tranquillity inside the sauna.

Lumina is created in cooperation with the talented Italian architect Luca Donazzolo.