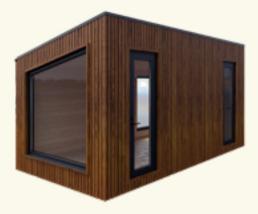

# Irradia

#### Radiant recreation

A spectacular sauna with bold looks where your body is warmed by infrared technology and your eyes are pampered by the contemporary design.

One glance at Irradia reveals the discrete harmony of wood and glass. By skilfully combining those two materials, we achieve a semi-transparent front, which is both revealing and concealing.

Irradia is created in cooperation with the talented Italian architect Luca Donazzolo.