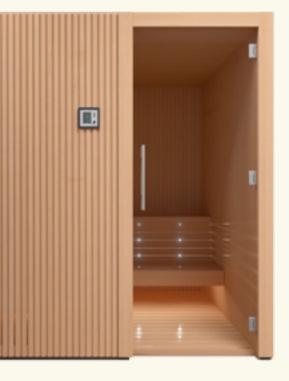

# Dimensions

Left- or right-handed opening

180-250

Instil a sense of calm

Nativa is a sauna with simplicity and rationality. It is designed to instil a sense of calm and tranquillity.

We call it Nativa because we want the space to feel like it matches your home. Its strong relief wall panels give you a sense of safety and the comforting feeling that you belong.

# Dimensions

#### Left- or right-handed opening