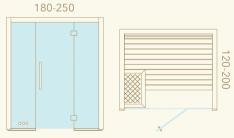

# Dimensions

Left- or right-handed opening

180-250

Instil a sense of calm

Nativa is a sauna with simplicity and rationality. It is designed to instil a sense of calm and tranquillity.

We call it Nativa because we want the space to feel like it matches your home. Its strong relief wall panels give you a sense of safety and the comforting feeling that you belong.