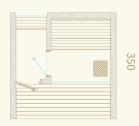

### **Dimensions**

Left- or right-handed opening

### **Materials**

Aspen Alder Dark thermo-alder, brushed Terra