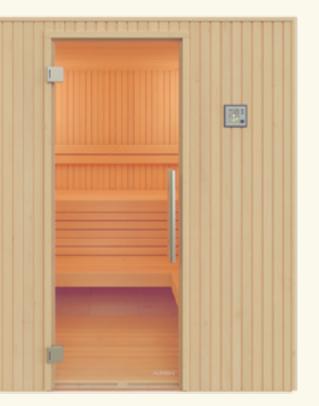

# Dimensions

Left- or right-handed opening

180-250

Instil a sense of calm

Nativa is a sauna with simplicity and rationality. It is designed to instil a sense of calm and tranquillity.

We call it Nativa because we want the space to feel like it matches your home. Its strong relief wall panels give you a sense of safety and the comforting feeling that you belong.

#### Thermo-aspen

Aspen

11

#### Bench

The bench design corresponds to the very nature of Nativa itself: solid and safe. There are two different lengths available - 57 cm and 115 cm - depending on the needs and wishes of the sauna owner.