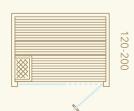

tra LED strip the lower edge of the backrests.

#### Heater guard

Nativa's wooden heater guard beautifully matches the other interior materials.

#### Floor

The floor is expressly designed to match the overall style. Its grids are solid and durable and come with rubber strips, which prevent the floor from being slippery and the wood from being in direct contact with humidity.

# **Materials**

#### Thermo-aspen

Aspen



11



#### Bench

The bench design corresponds to the very nature of Nativa itself: solid and safe. There are two different lengths available - 57 cm and 115 cm - depending on the needs and wishes of the sauna owner.

#### External panelling

External panelling is available for the side and back walls.

# Dimensions

#### Left- or right-handed opening

#### Alder











#### Uplifting harmony

Libera was born to give you the opportunity to design the space according to your desires. It is possible to choose between a wooden or glass front wall and, depending on your preferences, you can have it with or without a backrest.

Libera's name reflects its nature: a place that lifts your spirit. Every detail in the sauna is made to create a feeling of ease and lightness.

Libera is created in cooperation with the talented Italian architect Luca Donazzolo.



# **Key features**

#### Lamp

Specially designed optional extra lamps can be added to the side walls.

#### External wall

Libera offers the opportunity to add external panels. An extra wall set is 112 cm long and can be extended if a longer wall is desired.

#### External panelling

External panelling