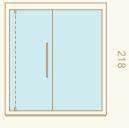

# Dimensions

Left- or right-handed opening

180-250

Instil a sense of calm

Nativa is a sauna with simplicity and rationality. It is designed to instil a sense of calm and tranquillity.

We call it Nativa because we want the space to feel like it matches your home. Its strong relief wall panels give you a sense of safety and the comforting feeling that you belong.

#### Left- or right-handed opening

180-250