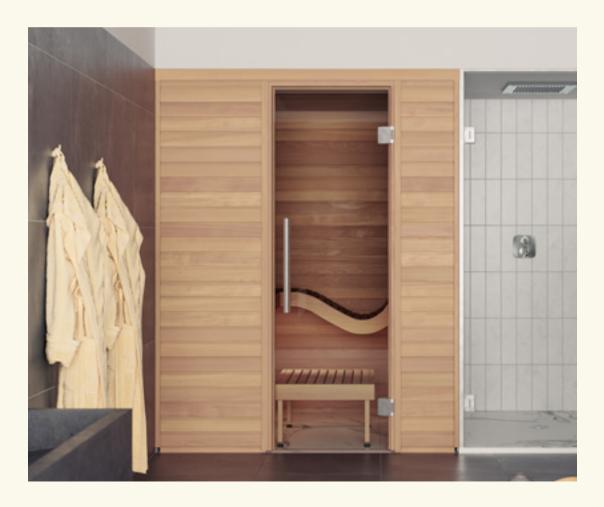

The choices don't end with the material. There is also a wide selection of high-quality equipment – from speakers to control units.

9

Brighten and revitalise

Lumina's sophisticated design is combined with simplicity and practicality. Its unique bi-colour walls and exquisite interior design immerses you in a luxurious, yet cosy and harmonious atmosphere.

Lumina has all the necessary features to give you a full regenerating experience. All components harmonise: the door, the lamp, the towel holder. The lighting is smooth and unified and creates a sensation of tranquillity inside the sauna.

#### Bench

Lumina's benches are available in three different lengths - 57, 83 and 108 cm depending on the needs and wishes of the sauna-owner.