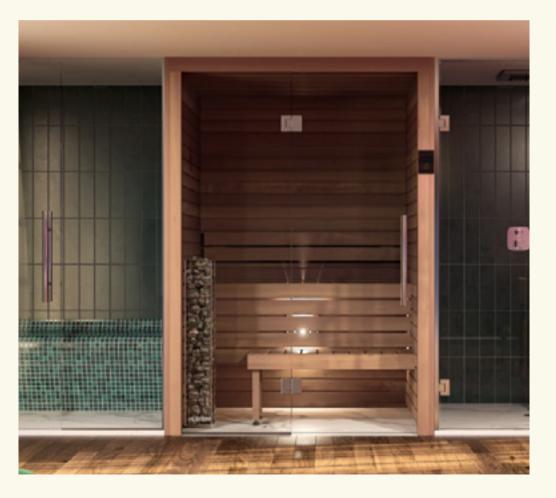

#### Left- or right-handed opening

180-250

Compact tranquility

A small sauna that's big at heart, Cala offers the benefits and enjoyment of a sauna in spaces of all sizes. The Cala sauna is made from thermally modified aspen, which offers exceptional build guality alongside its attractive appearance.

This small sauna is guick to assemble and can be installed in practically any space. And with its straightforward electrical setup, simple controls and low energy demands, it's easy to use and cheap to run.

#### Interior

Cosy and pleasant feel and look thanks to the quality and colour of the thermo-aspen. Small dimensions, easy to fit into smaller (bath)rooms. Premium door with metal or wood handle. Wooden details pre-treated with sauna wax.

#### Easy installation

Easy-to-install DIY-sauna approximately 4-6 hours with two people.

#### Heater

Select heater power of 3.5 or 4.5 kW

Lighting Lighting with IR sensor switch.