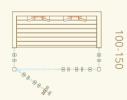

# **Dimensions**

TERRA SMALL AND TERRA LOUNGE MODELS COMBINED

NATURAL

This clean, light design features natural wood tones for an open and inviting appearance.

Interior material: natural alder Exterior material: thermo-pine