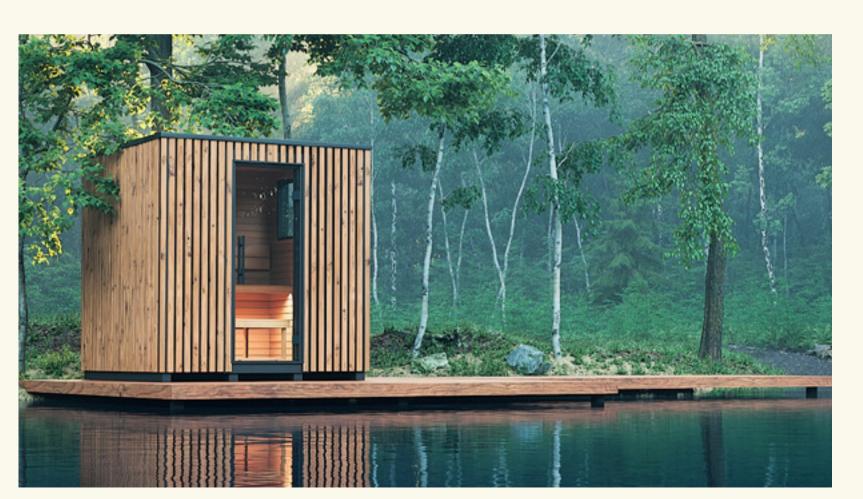

# Dimensions

Simply satisfying

Garda is a compact, affordable and flexible outdoor sauna model with a clean, minimalist design that looks equally at home in a modern city or a picturesque countryside setting, bringing you relaxing comfort wherever you are.

Versatile Garda offers a choice of two exterior finishes, with classic thermo-pine or stained solid wood, which allows for the addition of your own choice of cladding. The two available models also present different layout options for the windows and benches.

# **Two floor plans**

GARDA WITH REAR WINDOW CLT in translucent paint

Dimensions

230

33

#### Interior

Garda's smooth, bright thermo-aspen interior combines comfort, quality and minimalist style.

#### Exterior

Available in two exterior finishes: translucent paint and thermo-pine cladding.

#### Aluminium frame

The sleek aluminium frames on the window and door are resistant and very suitable for humid rooms.

#### Lighting

Inside the sauna we have high-quality LED lighting.

GARDA WITH SIDE WINDOW Thermo-pine