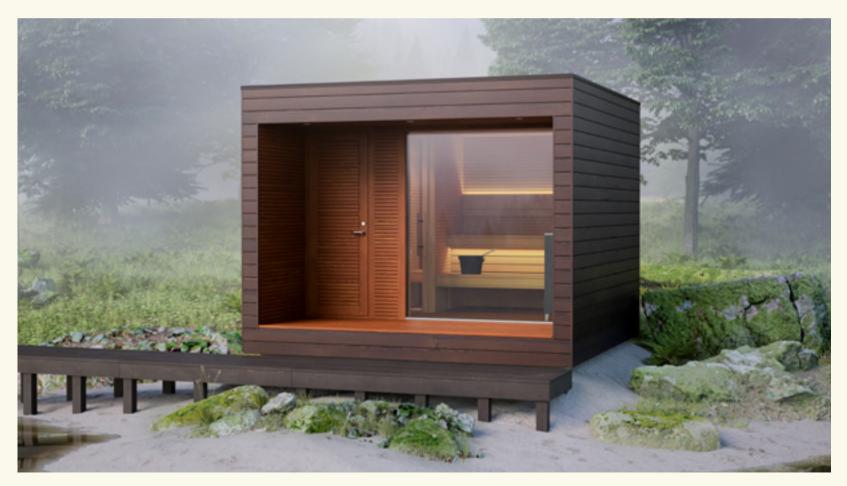

#### An adaptable wellness haven

Terra is a flexible modular outdoor sauna that allows you to design your own unique wellness space. The three modules can be used individually or combined, with an optional changing area and versatile relaxation space in addition to the sauna itself. Terra's two design options - the lighter wood shades of the Natural package and the eye-catching colour contrast of the Modern package - also offer a selection of exquisite styles.

With its elegantly sloping roof, Terra's innovative and inviting design creates a dramatic allure from the outside and a luxurious sense of space within - without losing cosiness or privacy.

#### TERRA SMALL

The smallest and simplest module, with a cosy space that can be used as a standalone sauna or linked to another module.