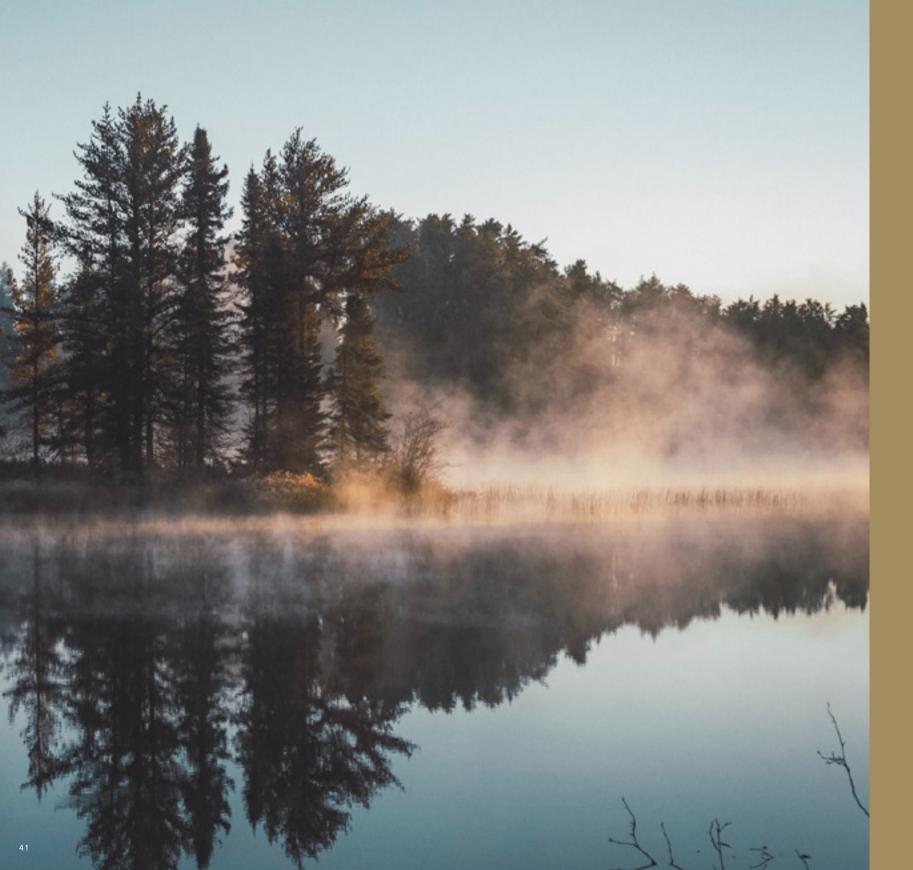

# An oasis in your garden

Close your eyes and imagine that you have a sauna in your garden. After basking in the heat, you jump in a cold shower or natural pond in the garden to cool down, or in winter, dive into cold powdered snow. But why just dream?

An Auroom outdoor sauna is a wonderful everyday luxury that will make your outdoor living experience even more enjoyable by broadening your options for socialising and activities.

While enjoying sauna solo is always a welcome experience, the outdoor sauna is best enjoyed as a group activity. Your sauna will provide the perfect excuse to spend time with friends, get to know your colleagues or invite your family around for a catch-up. Outdoor saunas make a complete event - you can combine a barbeque dinner with a refreshing sauna experience.