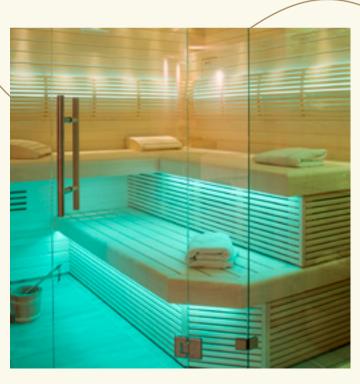

# Lighting

Auroom offers the possibility to use a variety of monochrome and RGB lighting solutions. Different control options can also be used.