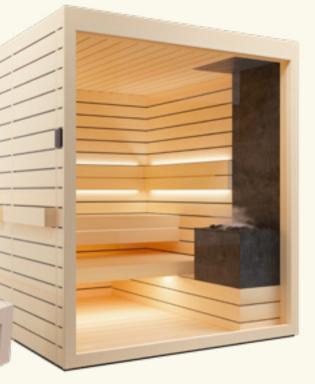

# Designer Collection

In creating our designer saunas, our focus is on the people we are crafting them for and their wellbeing. Every detail provides both functional and aesthetic value and serves the same goal: to boost people's physical and mental wellbeing through sauna experiences that bring balance to mind, body and soul. The Auroom Designer Collection of saunas are the best in our range. The wide selection of styles, loved by satisfied customers all over the world, are created working closely with designers who have years of experience. All designer saunas are customisable to meet every need and vision. Starting with the panelling, wood type and glass of your choice.

The choices don't end with the material. There is also a wide selection of high-quality equipment – from speakers to control units.

9

Brighten and revitalise

Lumina's sophisticated design is combined with simplicity and practicality. Its unique bi-colour walls and exquisite interior design immerses you in a luxurious, yet cosy and harmonious atmosphere.

Lumina has all the necessary features to give you a full regenerating experience. All components harmonise: the door, the lamp, the towel holder. The lighting is smooth and unified and creates a sensation of tranquillity inside the sauna.