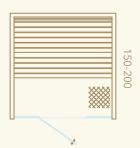

# Dimensions

Left- or right-handed opening

180-250

Instil a sense of calm

Nativa is a sauna with simplicity and rationality. It is designed to instil a sense of calm and tranquillity.

We call it Nativa because we want the space to feel like it matches your home. Its strong relief wall panels give you a sense of safety and the comforting feeling that you belong.