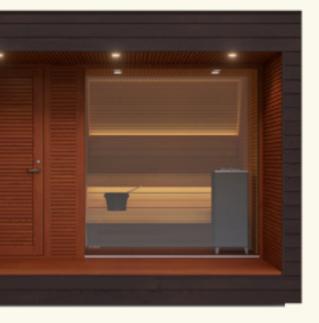

# Irradia

#### Radiant recreation

A spectacular sauna with bold looks where your body is warmed by infrared technology and your eyes are pampered by the contemporary design.

One glance at Irradia reveals the discrete harmony of wood and glass. By skilfully combining those two materials, we achieve a semi-transparent front, which is both revealing and concealing.

Irradia is created in cooperation with the talented Italian architect Luca Donazzolo.