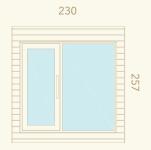

# **Two floor plans**

GARDA WITH REAR WINDOW CLT in translucent paint

Dimensions

230

33