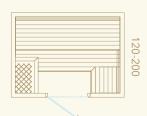

#### Left- or right-handed opening

180-250

Compact tranquility

A small sauna that's big at heart, Cala offers the benefits and enjoyment of a sauna in spaces of all sizes. The Cala sauna is made from thermally modified aspen, which offers exceptional build guality alongside its attractive appearance.

This small sauna is guick to assemble and can be installed in practically any space. And with its straightforward electrical setup, simple controls and low energy demands, it's easy to use and cheap to run.

#### Rounded luxury

smaller spaces.

sauna.

**Dimensions** 

Left- or right-handed opening